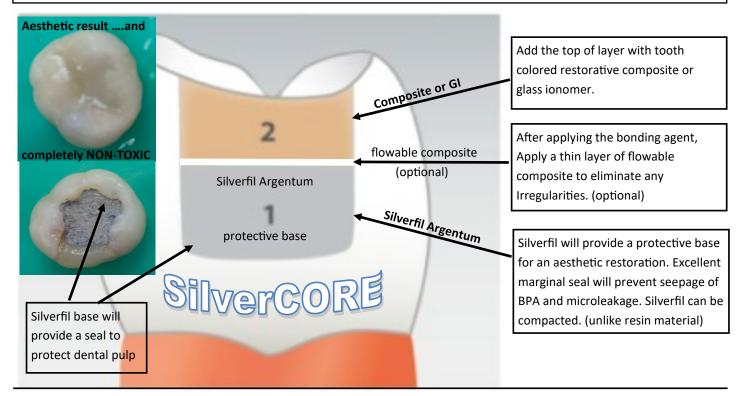

## Are you concerned about Bisphenol –A (BPA)

seepage and microleakage in a tooth colored/white dental fillings?

## No worries!

We have the problem solved already!

Silverfil is the foundation for a NON-TOXIC Aesthetic filling.

BENEFITS

R

## **PATIENT**

- 1. Provides an anti-microbial base
- 2. Protects the dental pulp from BPA seepage
- 3. Strengthens the restoration, Longer lasting
- 4. Prevent microleakage

SILVER

- 5. Provides an aesthetic non-toxic filling
- 6. Prevents post-op sensitivity in deep cavities due to acid etching

## **DENTIST**

- 1. Silverfil displaces moisture
- 2. Saves time-less curing
- 3. Patient referrals from taking extra care
- 4. Use less material
- 5. Prevents post-op sensitivity in deep cavities due to acid etching